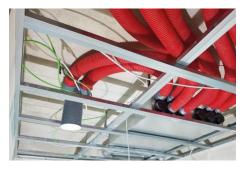

## The Residence Details

The single main MVHR unit is installed into the basement of the property. The MultiPlexBoxes will be responsible for regulating the airflow levels in the property. They are wall and ceiling mounted. The products were commissioning using the Modbus network functionality from a single laptop.

Figure 2: Standalone MVHR unit

Figure 3: MultiPlexBox wall mounted

Figure 3: MultiPlexBox ceiling mounted

Figure 2: The Modbus Network commissioned from a single laptop using the Airflow Software!

Email: Telephone: Facsimile: