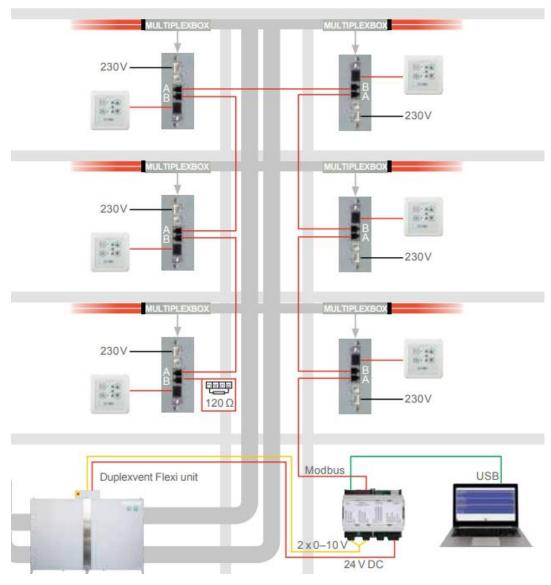

## The Residence Details

The single main MVHR unit is installed into the basement of the property. The MultiPlexBoxes will be responsible for regulating the airflow levels in the property. They are wall and ceiling mounted. The products were commissioning using the Modbus network functionality from a single laptop.

Figure 2: Standalone MVHR unit

Figure 3: MultiPlexBox wall mounted

Figure 3: MultiPlexBox ceiling mounted

Figure 2: The Modbus Network commissioned from a single laptop using the Airflow Software!

Email: Telephone: Facsimile: