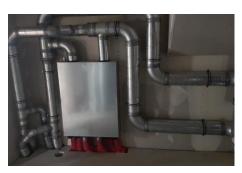

## The Residence Details

The single main MVHR unit is installed into the basement of the property. The MultiPlexBoxes will be responsible for regulating the airflow levels in the property. They are wall and ceiling mounted. The products were commissioning using the Modbus network functionality from a single laptop.

Figure 2: Standalone MVHR unit

Figure 3: MultiPlexBox wall mounted

Figure 3: MultiPlexBox ceiling mounted

Figure 2: The Modbus Network commissioned from a single laptop using the Airflow Software!

Email: Telephone: Facsimile: